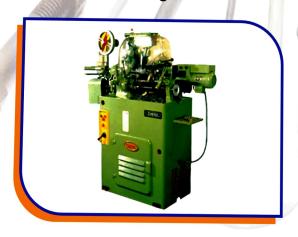

**Center less Grinding Machine 150mm** 

CNC Machine (10 Nos.)

Traub Machine (7 Nos.)

**Drilling Cum Tapping Machine ( 6 Nos. )** 

**DPM Marking Machine** 

**Lathe Machine**