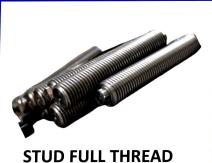

STUD HALF THREAD 1/4" to 1 -1/2" M4 to M100

- ASTM A193
- ASTM A276
- ASTM A320
- ASTM A240
- ASTM A479 ISO 3501-1
- ISO 898-1 EN 10083-3
- EN 10259 IS 1367 Part III"
- DIN 976-1 (Type A & B)
- ISO 4753
- Customers Drawings