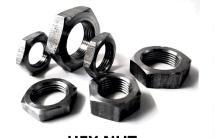

**HEX NUT** 1/4" to 1 -1/2" M4 to M100

- ASTM A194
- ISO 3501-2
- ASTM A276
- ASTM A320 ISO 898-2
- EN 10083-3
- ASTM A240 EN 10259
- ASTM A479 IS 1367 Part III

- DIN 934 ,555,936
- IS 1363/ IS 1364
- ISO 4032 / 4033 / 4034 / 4035
- ASME B18.2.4
- Customers Drawings