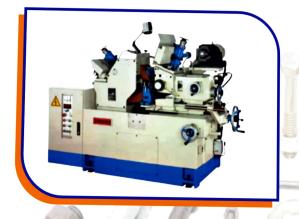

**Center less Grinding Machine 150mm** 

CNC Machine (10 Nos.)

Traub Machine (7 Nos.)

**Drilling Cum Tapping Machine ( 6 Nos. )** 

**DPM Marking Machine** 

**Lathe Machine**