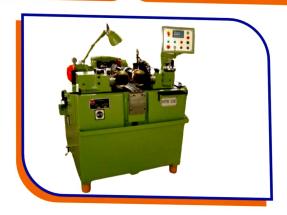

- ASTM A193
- EN 10083-3
- ASTM A276
- ASTM A182
- EN 10259
- IS 1367 Part III

- ISO 3506-1
- DIN 912
- ISO 4762
- Customers Drawings

**Thread Rolling Machine 40 Ton Capacity** 

**Thread Rolling Machine 15 Ton Capacity** 

**Center less Grinding Machine 150mm** 

CNC Machine (10 Nos.)

Traub Machine (7 Nos.)

**Drilling Cum Tapping Machine ( 6 Nos. )** 

**DPM Marking Machine** 

**Lathe Machine**