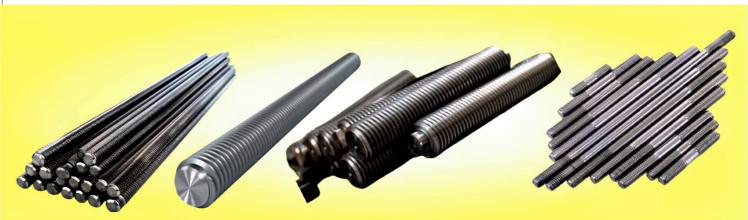

#### **Dimensional Specification**

1/4" to 1 -1/2" M4 to M100

- ASTM A193
- ASTM A276
- ASTM A320
- ASTM A479
- ISO 898-1 ASTM A240
- ISO 3501-1
- EN 10083-3
- EN 10259 IS 1367 Part III"

- DIN 938
- DIN 939
- DIN 940
- Customers Drawings

STUD HALF THREAD 1/4" to 1 -1/2" M4 to M100

- ASTM A193
- ASTM A276
- ASTM A320
- ASTM A240
- ASTM A479 ISO 3501-1
- ISO 898-1 EN 10083-3
- EN 10259 IS 1367 Part III"
- DIN 976-1 (Type A & B)
- ISO 4753
- Customers Drawings