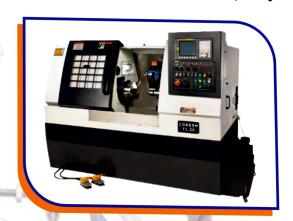

**Center less Grinding Machine 150mm** 

CNC Machine (10 Nos.)

Traub Machine (7 Nos.)

**Drilling Cum Tapping Machine ( 6 Nos. )** 

**DPM Marking Machine** 

**Lathe Machine**