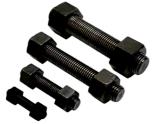

**HEX NUT** 1/4" to 1 -1/2" M4 to M100

- ASTM A194
- ISO 3501-2
- ASTM A276
- ASTM A320 ISO 898-2
- EN 10083-3
- ASTM A240 EN 10259
- ASTM A479 IS 1367 Part III

- DIN 934 ,555,936
- IS 1363/ IS 1364
- ISO 4032 / 4033 / 4034 / 4035
- ASME B18.2.4
- Customers Drawings