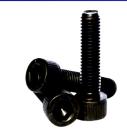

**HEX BOLT** 1/4" to 1 -1/2" M4 to M100

- ASTM A193
- EN 10083-3
- ASTM A276
- ASTM A182
- EN 10259
- IS 1367 Part III

- ISO 3506-1
- DIN 934
- ISO 4014
- ASME B18.2.1

**Customers Drawings** 

SOCKET HEAD CAP **SCREW/ALLEN BOLT** 

- ASTM A193
- EN 10083-3
- ASTM A276
- ASTM A182
- EN 10259
- IS 1367 Part III

- ISO 3506-1
- DIN 912
- ISO 4762
- Customers Drawings

**Thread Rolling Machine 40 Ton Capacity** 

**Thread Rolling Machine 15 Ton Capacity** 