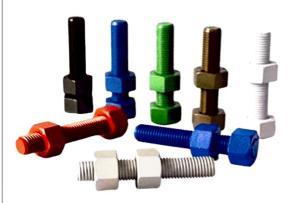

**HEX NUT** 1/4" to 1 -1/2" M4 to M100

- ASTM A194
- ISO 3501-2
- ASTM A276
- ASTM A320 ISO 898-2
- EN 10083-3
- ASTM A240 EN 10259
- ASTM A479 IS 1367 Part III

- DIN 934 ,555,936
- IS 1363/ IS 1364
- ISO 4032 / 4033 / 4034 / 4035
- ASME B18.2.4
- Customers Drawings

**HEX BOLT** 1/4" to 1 -1/2" M4 to M100

- ASTM A193
- EN 10083-3
- ASTM A276
- ASTM A182
- EN 10259
- IS 1367 Part III

- ISO 3506-1
- DIN 934
- ISO 4014
- ASME B18.2.1

**Customers Drawings** 

SOCKET HEAD CAP **SCREW/ALLEN BOLT** 